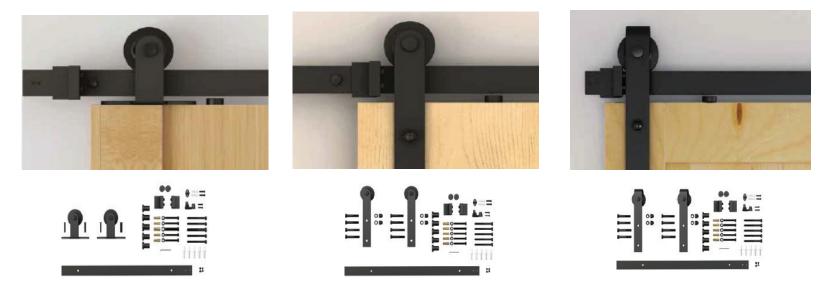

## **Barn Door Hardware Kits**

**Top Mount** 

**Straight Strap** 

**Bent Strap** 

## **Barn Door Hardware Specs**

·Kits available in 78 3/4" or 96" track widths, including door straps, all mounting hardware and floor guide options

·Hardware is designed for doors 1 3/8" or 1 3/4" thick weighing up to 250lbs

· Ideal for openings 28"-34" wide for 78 3/4" track and openings 34"-44" wide for 96" track

·Finishes available- Matte Black, Bronze and Satin Nickel

·Available Accessories: Barn Door Handle, Pull , Privacy latch (internal-side) , soft close kit and joiner kit for bi-parting door application