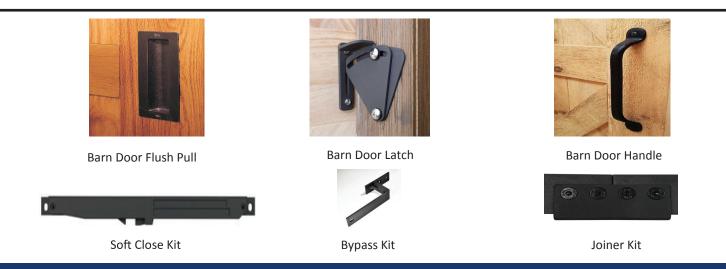

· Ideal for openings 28"-34" wide for 78 3/4" track and openings 34"-44" wide for 96" track

·Finishes available- Matte Black, Bronze and Satin Nickel

·Available Accessories: Barn Door Handle, Pull , Privacy latch (internal-side) , soft close kit and joiner kit for bi-parting door application

## Accessories

Liberty Building Products 7 Mary Way • Hainesport, NJ 08036 609-261-2200 • liberty@libertybp.net www.libertybp.net Barn Door Hardware • Builders Hardware Commercial Hardware • Hinges • Jambs • Locksets Pocket Door Frames • PVC Products • Transoms